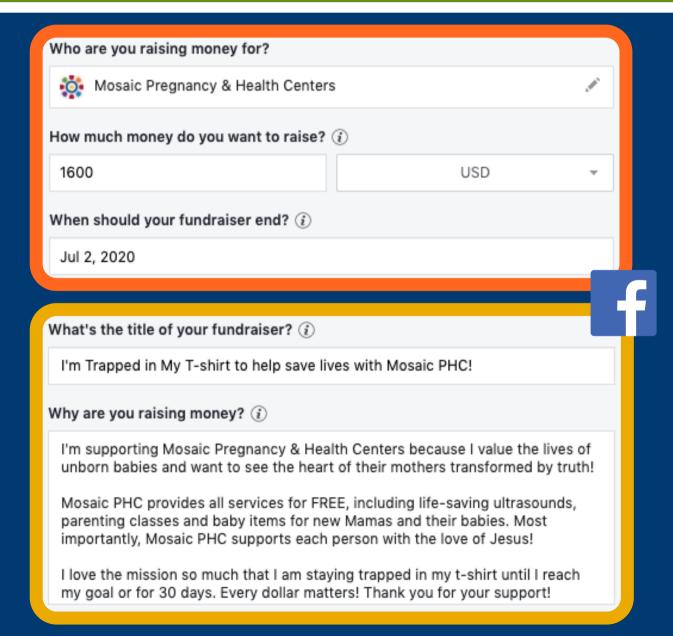

### **Begins June 2nd!**

- 1. On 6/2, visit supportmosaic.org/trapped & select your goal to create your Facebook fundraiser.
- 2. Follow the example below. Feel free to use our description or your own (not Facebook's!)
- 3. Use a photo of you in your shirt & create your fundraiser!
- 4. Click "going" to the "Trapped in My T-shirt" event on our Facebook page.
- 5. Wear your shirt EVERYDAY until you've reached your goal or for 30 days!