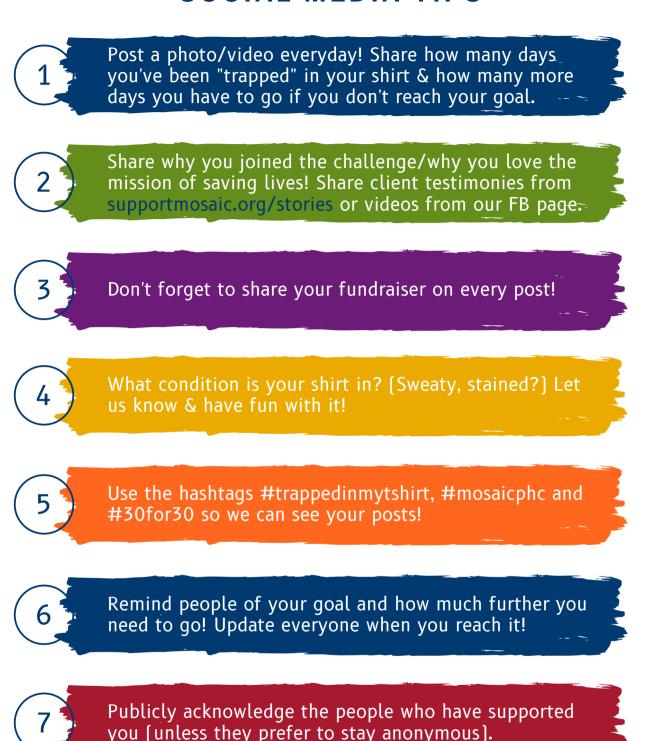

# THANK YOU FOR JOINING THE 30-DAY CHALLENGE TO HELP SAVE LIVES!

THANK YOU TO OUR SPONSORS
COPPER CREEK CHRISTIAN CHURCH
LEGACY HOMES

#### **GET STARTED!**

### **Begins June 2nd!**

- 1. On 6/2, visit supportmosaic.org/trapped & select your goal to create your Facebook fundraiser.
- 2. Follow the example below. Feel free to use our description or your own (not Facebook's!)
- 3. Use a photo of you in your shirt & create your fundraiser!
- 4. Click "going" to the "Trapped in My T-shirt" event on our Facebook page.
- 5. Wear your shirt EVERYDAY until you've reached your goal or for 30 days!



#### **SOCIAL MEDIA TIPS**





#### **FUNDRAISING TIPS**

- Reach out personally to friends and family, you don't have to wait for them to find your posts! Phone calls and IRL visits are very effective!
- See how long you can go WITHOUT washing your shirt! That definitely gives YOU more incentive to raise more funds to be free from your shirt.
- Can you get permission to wear your shirt to work everyday? DO IT! People will be curious and their reactions might help raise funds AND give you something to share during your videos!
- The back of your shirt says, "Ask Me Why I'm Wearing This!" Wear your shirt where people can see it so they can ask you.
- Below are some ideas to help you express WHY you've joined the "Trapped in My T-shirt" Challenge!

I want to help transform hearts & save lives! I want to see women rece