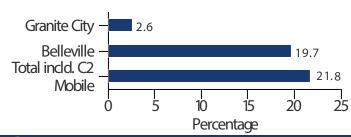

### At Our Centers

Gospel/Spiritual

Discussions

Uniaue

Clients

**Visits** 

100% of our dients who participated in our survey would recommend us to a friend.